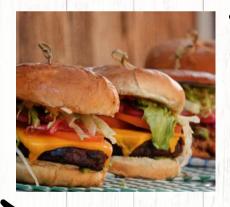

#### DOUBLE PLAY COMA BURGER

Grass-fed double beef patty, double cheese, avocado crema, lettuce, tomato, brioche bun with fries

#### FRICKEN BURGER

Fresh chicken dredge, Korean BBQ sauce, honey-chipotle, avocado crema, lettuce, tomato, brioche bun with fries

# HOME RUN BURGER

Grass-fed beef patty, fried chicken, cheddar cheese, lettuce, tomato, cinnamon onion pickle, honey-chipotle, avocado crema. Korean BBQ sauce, lettuce, tomato, brioche bun with fries.