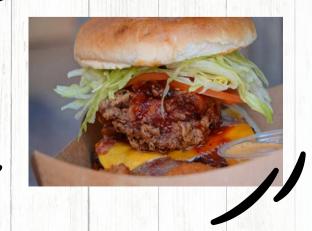

# HOME RUN BURGER

Grass-fed beef patty, fried chicken, cheddar cheese, lettuce, tomato, cinnamon onion pickle, honey-chipotle, avocado crema. Korean BBQ sauce, lettuce, tomato, brioche bun with fries.