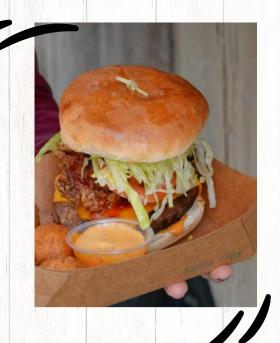

# HOME RUN BURGER

Grass-fed beef patty, fried chicken, cheddar cheese, lettuce, tomato, cinnamon onion pickle, honey-chipotle, avocado crema. Korean BBQ sauce, lettuce, tomato, brioche bun with fries.