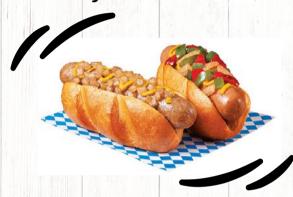

### BALLPARK HOTDOG

Classic hotdog with Fries

## GOURMET BEEF SAUSAGE ON A BUN

Sauteed onion, relish, diced onion, and diced tomato served with fries.